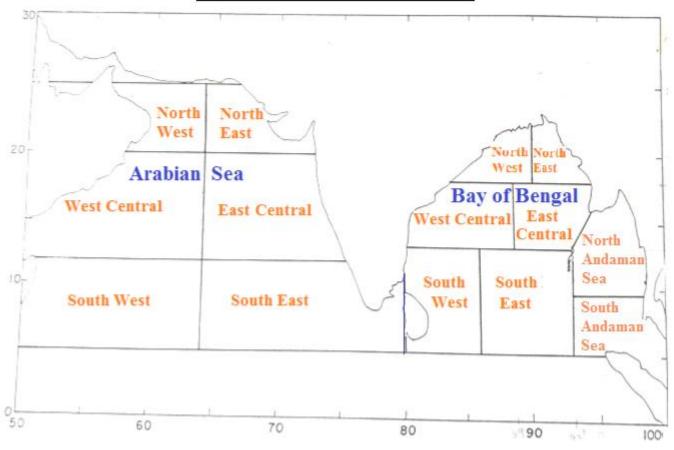

Those, who are out in deep sea areas are advised return to the coast immediately.                                                                                                                                                                    |
|                   |                                                                                                                                                                                                                                                                                                                                                                                                                  |

Duty Officer Cyclone Warning Centre, Meteorological Centre, Thiruvananthapuram

## Divisions of Indian coastal and Sea areas